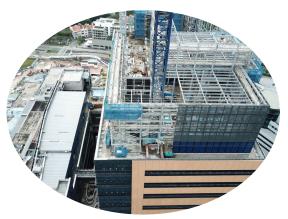

### **Project Info**

National Cancer Centre is a state-of-the-art medical facility with specialised medical treatment equipment. It consists of 24-storey and 4-level basement with total GFA of 90.043m<sup>2</sup>