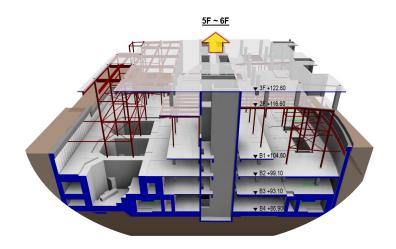

### **Project Info**

National Cancer Centre is a state-of-the-art medical facility with specialised medical treatment equipment. It consists of 24-storey and 4-level basement with total GFA of 90.043m<sup>2</sup>

### Adopted advanced construction technology to achieve greater productivity

Precast Column Structural Steel from level 14 - 24

Used 153 PBUs covering 75% of the development

3D printed bunker for study and visualisation