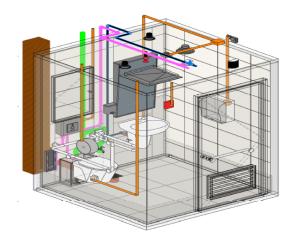

Use of Revit-ifc-Tekla for coordination and study highly complex joint details

BIM & Virtual Design and Construction (VDC) collaboration

### BIM for Facility Management

(INSTITUTIONAL BUILDINGS)

Demonstrated strong collaboration across the value chain to identify and resolve issues early

Engage builder early for complex construction of deep basement and superstructure