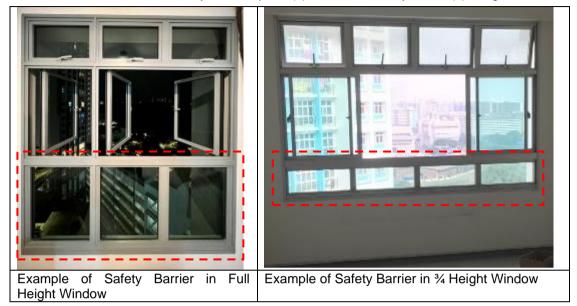

### **Explanatory Notes:**

Generally, safety barrier(s) integrated with window(s) are only present in \( \frac{3}{2} \) or full height windows (see photos below), and refers to the bottom fixed window panel(s) of the \(^3\)4 or full height windows. They are distinct from the aluminium alloy window panel(s) above the safety barrier(s) integrated with window(s).