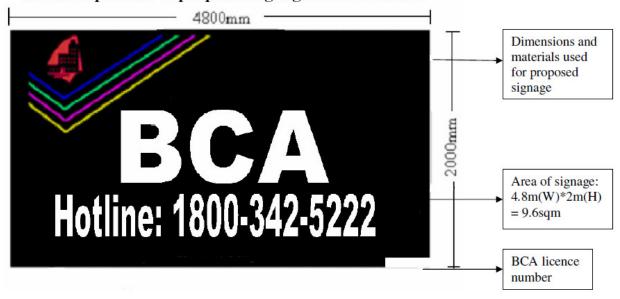

- i) Sample of submission for Hoarding sign
- ii) Sample of submission for Real Estate sign for landed property

 Visual of proposed signage showing detailed artwork design, dimensions and area and intended position of proposed signage licence number

Fig 1. Full colour 9.6 sqm PVC banner wrapped on wooden frame

\*For purposes of illustration only. Project information and marketing signs for the marketing of developments are allowed on the construction hoardings. (To be limited to the display of information pertaining to the on-site development only)