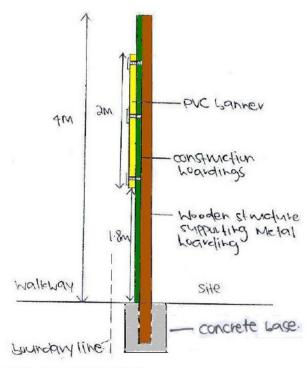

Fig 1. Full colour 9.6 sqm PVC banner wrapped on wooden frame

\*For purposes of illustration only. Project information and marketing signs for the marketing of developments are allowed on the construction hoardings. (To be limited to the display of information pertaining to the on-site development only)

<sup>\*</sup>Above dimensions for illustration purposes only

• Plan view showing the method and materials used for fixing of the signage

Fig 4. Plan view

| Project Title | Building/Land Owner's Endorsement | Applicant's Endorsement |
|---------------|-----------------------------------|-------------------------|
|               |                                   |                         |
|               |                                   |                         |
|               |                                   |                         |
|               |                                   |                         |