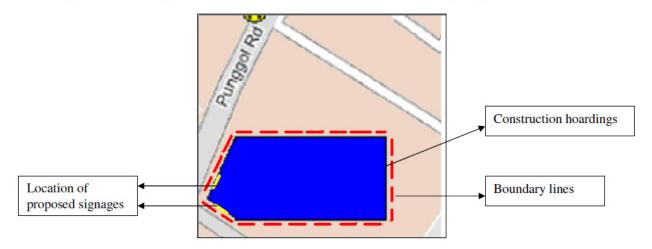

Fig 3. Site outlook after signages are placed

| Project Title | Building/Land Owner's Endorsement | Applicant's Endorsement |
|---------------|-----------------------------------|-------------------------|
|               |                                   |                         |
|               |                                   |                         |
|               |                                   |                         |
|               |                                   |                         |