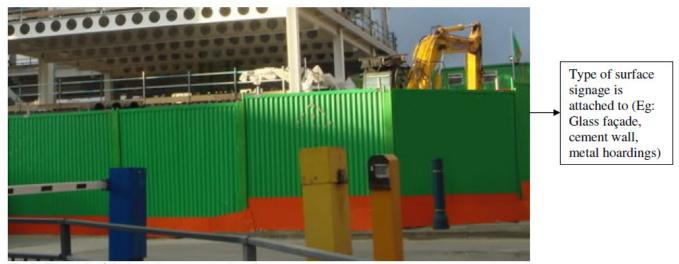

• Elevational plan of the building showing the position of the proposed signage

Fig 2. Site outlook before signages are placed

| Project Title | Building/Land Owner's Endorsement | Applicant's Endorsement |
|---------------|-----------------------------------|-------------------------|
|               |                                   |                         |
|               |                                   |                         |
|               |                                   |                         |
|               |                                   |                         |

Fig 3. Site outlook after signages are placed

| Project Title | Building/Land Owner's Endorsement | Applicant's Endorsement |
|---------------|-----------------------------------|-------------------------|
|               |                                   |                         |
|               |                                   |                         |
|               |                                   |                         |
|               |                                   |                         |