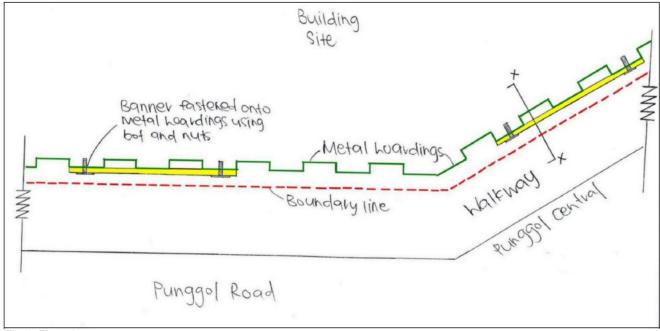

· Sectional view showing the method and materials used for fixing of the signage

Fig 5. Sectional view X-X

| Project Title | Building/Land Owner's Endorsement | Applicant's Endorsement |
|---------------|-----------------------------------|-------------------------|
|               |                                   |                         |
|               |                                   |                         |
|               |                                   |                         |
|               |                                   |                         |
|               |                                   |                         |

• Layout plan showing the relative position of display to buildings, roads or other landmarks

| Project Title | Building/Land Owner's Endorsement | Applicant's Endorsement |
|---------------|-----------------------------------|-------------------------|
|               |                                   |                         |
|               |                                   |                         |
|               |                                   |                         |
|               |                                   |                         |
|               |                                   |                         |