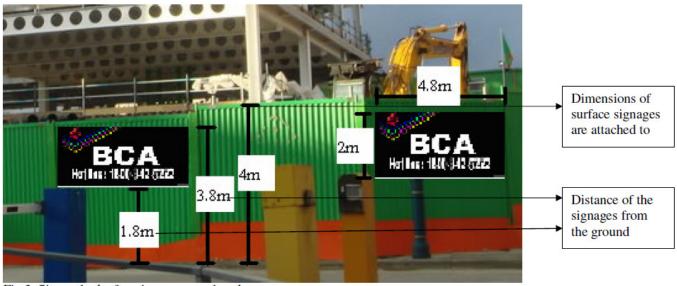

<sup>\*</sup>Above dimensions for illustration purposes only

• Plan view showing the method and materials used for fixing of the signage

Fig 4. Plan view

| Project Title | Building/Land Owner's Endorsement | Applicant's Endorsement |
|---------------|-----------------------------------|-------------------------|
|               |                                   |                         |
|               |                                   |                         |
|               |                                   |                         |
|               |                                   |                         |